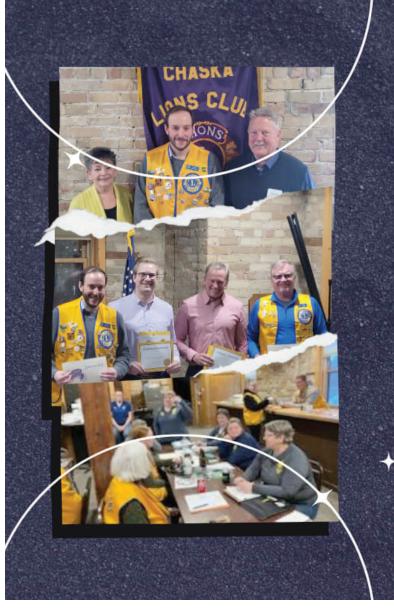

### Spring Zone Meetings

Zone 2 - NYA, April 11

Zone 4 - Jordan, April 13

Zone 7 - Amboy, April 19

Remember to bring a spring-cleaning item (see pg. 18). You can also bring a pair of socks which will be taken to the MD5M Convention to donate to Ukraine.